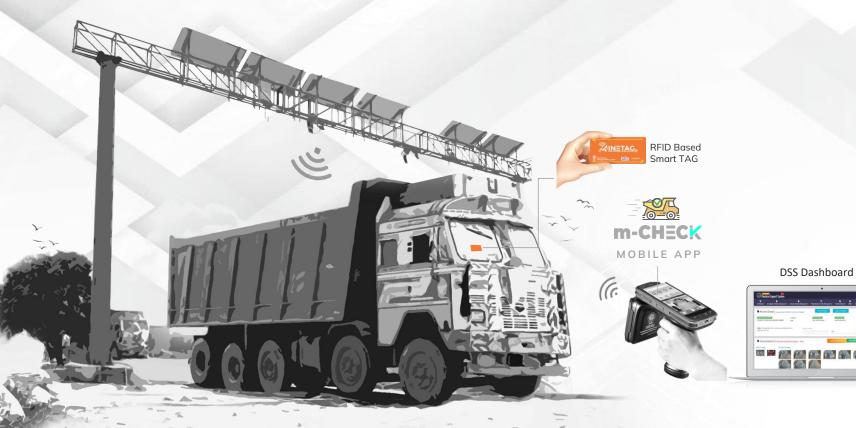

# How it Works

- ✓ Vehicle Type Identification
- ✓ ANPR Reads the Vehicle Number Plate
- ✓ MINETag Read by RFID Reader
- ✓ Mineral Identification by AI based Model
- ✓ Verification of Valid Transit Passes
- ✓ Identification of Offences via DSS<sup>™</sup> with mCHECK<sup>™</sup>
- ✓ Issuance of e-Notices
- ✓ Online Payment Facility

6

MARGSOFT has developed iCHECKGATE, an AI-based Innovative Pioneering Solution to Curb Illegal Transportation of Minerals after **3 years of Extensive Research & Development** and created a success story by Establishing **56+ CheckGates** across Uttar Pradesh.