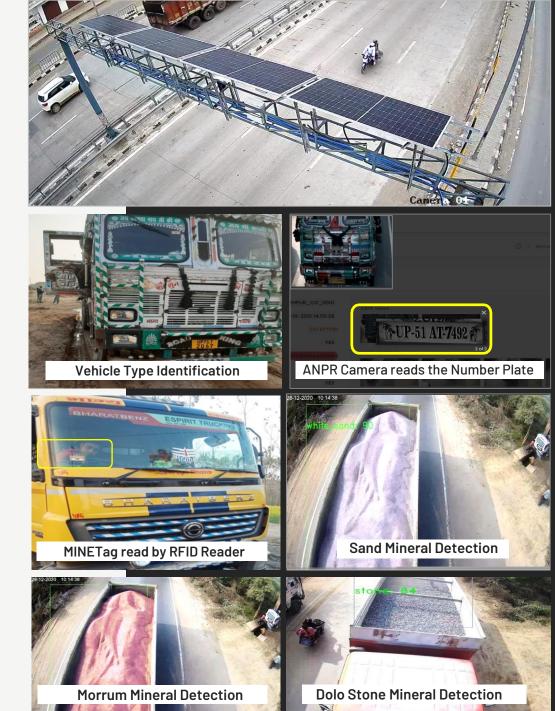

# How it Works

- ✓ Vehicle Type Identification
- ✓ ANPR Reads the Vehicle Number Plate
- ✓ MINETag Read by RFID Reader
- ✓ Mineral Identification by AI based Model
- ✓ Verification of Valid Transit Passes
- ✓ Identification of Offences via DSS<sup>™</sup> with mCHECK<sup>™</sup>
- ✓ Issuance of e-Notices
- ✓ Online Payment Facility