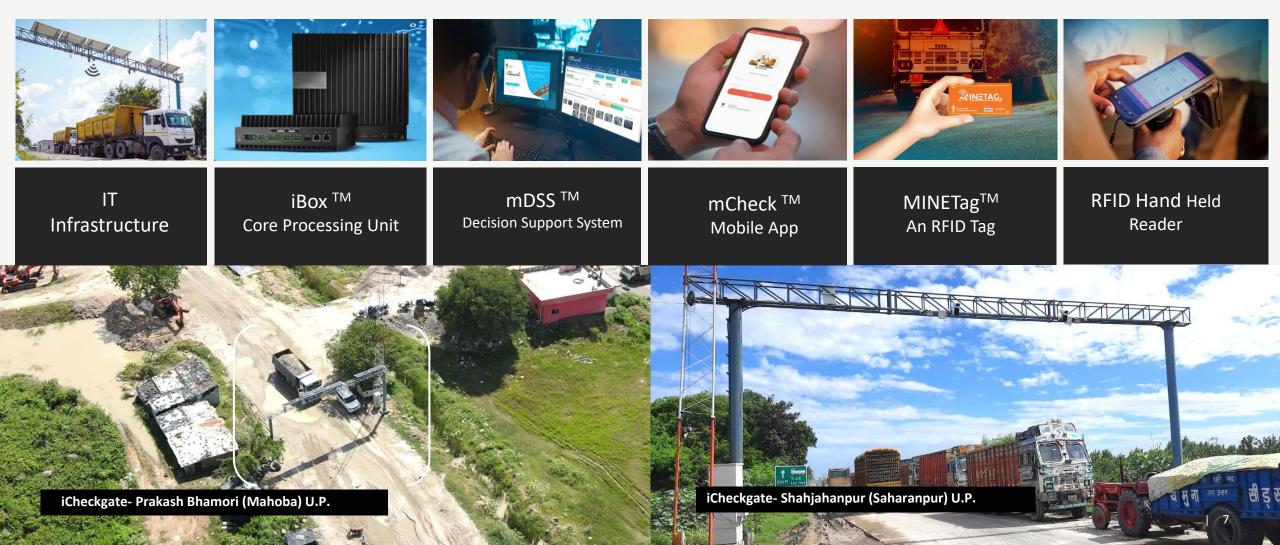

6

MARGSOFT has developed iCHECKGATE, an AI-based Innovative Pioneering Solution to Curb Illegal Transportation of Minerals after **3 years of Extensive Research & Development** and created a success story by Establishing **56+ CheckGates** across Uttar Pradesh.

### Established 56+ iCheckgate<sup>®</sup> @ district level in Uttar Pradesh

(Source: The above stats shown are as of 31-12-2024 from start date)