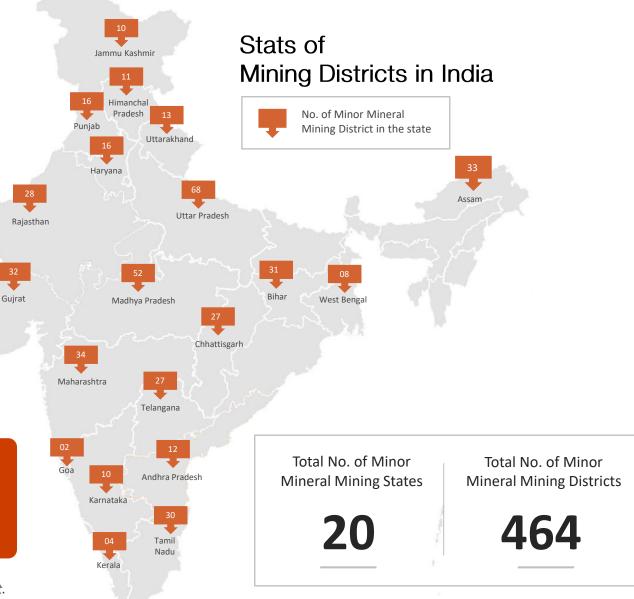

## Minor Mineral Mining across India

The sand mining business across 20 **states** of India generates an annual revenue of \$126 billion, equivalent to **₹1.50 lakh crore.** This sector grapples with a significant issue of royalty pilferage, estimated at an average of about 30% per annum (₹ 50,000 Crore).