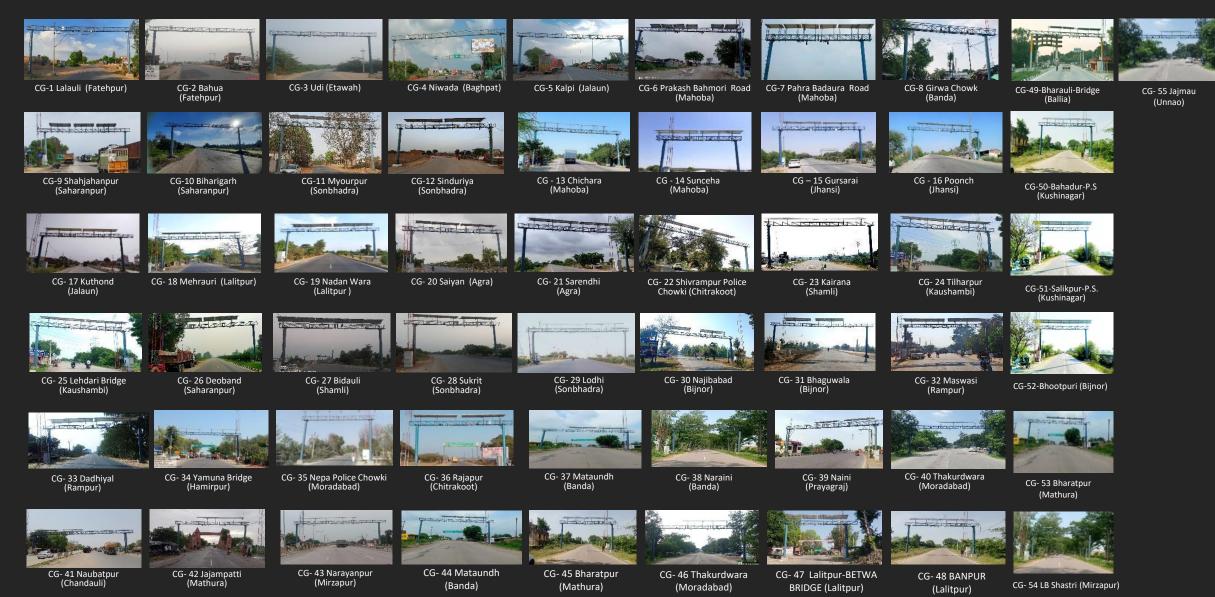

6

MARGSOFT has developed iCHECKGATE, an AI-based Innovative Pioneering Solution to Curb Illegal Transportation of Minerals after **3 years of Extensive Research & Development** and created a success story by Establishing **56+ CheckGates** across Uttar Pradesh.

### Established 56+ iCheckgate<sup>®</sup> @ district level in Uttar Pradesh

(Source: The above stats shown are as of 31-12-2024 from start date)