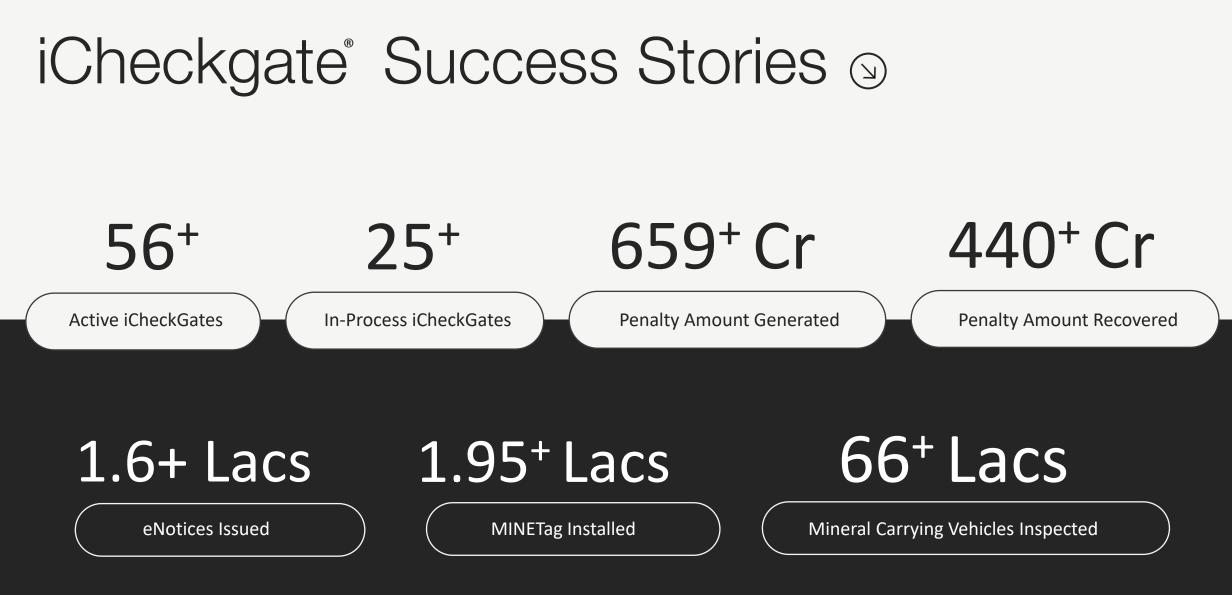

# INDIA's First 24\*7 Al Based Smart Enforcement **System** to Curb Illegal Mineral Transportation with **No Human Intervention**

66+ Lacs

**Mineral Carrying Vehicle** Inspected

## **1.6<sup>+</sup> Lacs**

e-Notices Generated

Penalty Amount Generated

## ₹659+Cr ₹440+Cr

Penalty Recovered Amount

Achievements in 3 Years

6

MARGSOFT has developed iCHECKGATE, an AI-based Innovative Pioneering Solution to Curb Illegal Transportation of Minerals after **3 years of Extensive Research & Development** and created a success story by Establishing **56+ CheckGates** across Uttar Pradesh.

### Established 56+ iCheckgate<sup>®</sup> @ district level in Uttar Pradesh

(Source: The above stats shown are as of 31-12-2024 from start date)